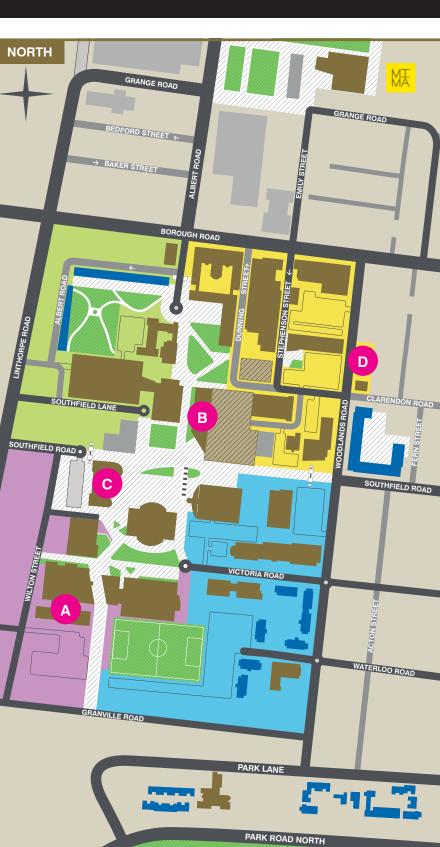

## September 2024

| A                                                         |                                                                                   |
|-----------------------------------------------------------|-----------------------------------------------------------------------------------|
| Centuria South<br>Parenting Room<br>Ground floor<br>HO.07 | <ul><li>&gt; baby change</li><li>&gt; fridge</li><li>&gt; sofa</li></ul>          |
| в                                                         |                                                                                   |
| Student Life<br>Family Room<br>Second floor<br>SL2.30a    | <ul><li>&gt; baby change</li><li>&gt; fridge</li><li>&gt; nursing chair</li></ul> |
| С                                                         |                                                                                   |
| The Curve<br>Ground Floor<br>TG.20                        | <ul><li>&gt; baby change</li><li>&gt; nursing chair</li></ul>                     |
| D                                                         |                                                                                   |
| Foster (staff only)<br>First floor<br>F1.03               | > fridge<br>> sofa                                                                |